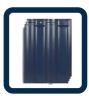

#### **FLAT ROOF TILES**

Dimention: 300mm X 400mm Pices For Every Square: 10 pcs

Thickness: 13mm

### **Technical Specifications**

Tile Dimensions: 300mm (L) x 400mm (W)
 Coverage area per sq meter: 10 Pieces

Weight per tile: 2.9 kgPieces Per Box: 7Minimum Slope: 35°