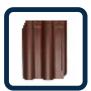

#### **ELABANO**

Dimention: 300mm X 400mm Pices For Every Square: 10 pcs

Thickness: 10mm

### **Technical Specifications**

Tile Dimensions: 300mm (L) x 400mm (W)
 Coverage area per sq meter: 10 Pieces

Weight per tile: 2.9 kgPieces Per Box: 7Minimum Slope: 35°