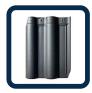

#### **FLAT ROOF TILES**

Dimention: 300mm X 400mm Pices For Every Square: 10 pcs

Thickness: 13mm

### **Technical Specifications**

Tile Dimensions: 300mm (L) x 400mm (W)
 Coverage area per sq meter: 10 Pieces

Weight per tile: 2.9 kgPieces Per Box: 7Minimum Slope: 35°