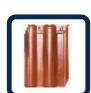

#### **ELABANO**

Dimention: 300mm X 400mm Pices For Every Square: 10 pcs

Thickness: 10mm

### **Technical Specifications**

Tile Dimensions: 300mm (L) x 400mm (W)
 Coverage area per sq meter: 10 Pieces

Weight per tile: 2.9 kgPieces Per Box: 7Minimum Slope: 35°