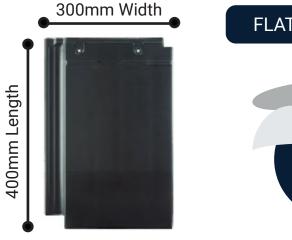

#### **FLAT ROOF TILES**

Dimention: 300mm X 400mm Pices For Every Square: 10 pcs

Thickness: 13mm

### **Technical Specifications**

Tile Dimensions: 300mm (L) x 400mm (W)
 Coverage area per sq meter: 10 Pieces

Weight per tile: 2.9 kgPieces Per Box: 7Minimum Slope: 35°